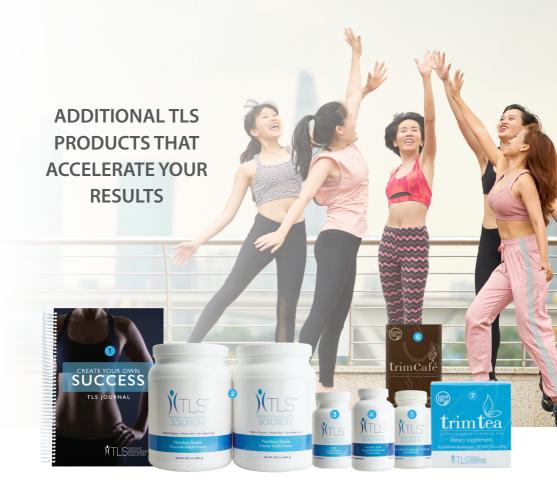

### 1. TLS® JOURNAL:

 A 12-week journal to record your weight management journey

### 2. TLS NUTRITION SHAKE:

- Great source of fiber, protein and calcium
- Extra nourishment for between meals

### 3. TLS CORE FAT & CARB INHIBITOR:

- Helps inhibit carbohydrate absorption
- May help to reduce fat stored in the body

# 4. TLS TONALIN™\* CLA CONJUGATED LINOLEIC ACID:

- Assists in promoting lean muscle mass
- Supports the utilization of body fat as fuel

### TLS GREEN COFFEE PLUS GARCINIA CAMBOGIA:

- May help to inhibit the conversion of sugar into fat
- Promotes a healthy level of body fat while preserving muscle tissue

### 6. TLS TRIM CAFÉ

- · May help to curb appetite
- Promotes fat burning

### 7. TLS TRIM TEA

- · May help to curb appetite
- · Promotes fat burning

\*Tonalin™ CLA is an exclusively licensed product of BASF Personal Care and Nutrition GmbH.

These products are not intended to diagnose, treat, cure or prevent any disease.