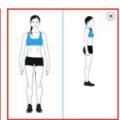

# **30-DAY JUMP-START GUIDE**

| PHASE 2 FOOD AND SUPPLEMENT PLANNER VIEW POWER FOODS PAGE FOR SUGGESTED FOOD CHOICES                                                                                                                                                                  |                                                                                                                                                                 |                                     |              |  |
|-------------------------------------------------------------------------------------------------------------------------------------------------------------------------------------------------------------------------------------------------------|-----------------------------------------------------------------------------------------------------------------------------------------------------------------|-------------------------------------|--------------|--|
| WAKE UP                                                                                                                                                                                                                                               | Mix one packet of the Isotonix® Daily Essentials Packets with 240 ml of water, drink immediately and wait 20 minutes before eating or drinking anything else. * |                                     |              |  |
| 20 MINUTES<br>LATER                                                                                                                                                                                                                                   | Mix one scoop of the NutriClean® Advanced Fiber Powder in 240 ml water and drink immediately.*                                                                  |                                     |              |  |
| BREAKFAST                                                                                                                                                                                                                                             | 240 ml of water   1 serving of protein   3 servings of vegetables                                                                                               |                                     |              |  |
| MID-MORNING<br>SNACK                                                                                                                                                                                                                                  | Two scoops of TLS® Nutrition Shake with 240 ml of water*   1 serving of fruit                                                                                   |                                     |              |  |
| SUPPLEMENT                                                                                                                                                                                                                                            | Take two TLS CORE tablets 30–45 minutes before lunch.*                                                                                                          |                                     |              |  |
| LUNCH                                                                                                                                                                                                                                                 | 480 ml of water   1 serving of good fat   1 serving of protein   2 servings of vegetables                                                                       |                                     |              |  |
| AFTERNOON<br>SNACK                                                                                                                                                                                                                                    | 1 serving of protein   2 servings of vegetables                                                                                                                 |                                     |              |  |
| SUPPLEMENT                                                                                                                                                                                                                                            | Take two TLS CORE tablets 30–45 minutes before dinner.*                                                                                                         |                                     |              |  |
| DINNER                                                                                                                                                                                                                                                | 480 ml of water   1 serving of protein   1 serving of good fat   3 servings of vegetables                                                                       |                                     |              |  |
| EXERCISE                                                                                                                                                                                                                                              |                                                                                                                                                                 |                                     |              |  |
| For overall cardiovascular health, the American Heart Association recommends at least 30 minutes of moderate-intensity aerobic activity at least five days per week.**  Integrate our 30-Day Jump-Start Exercise Plan, downloadable on sg.tlsSlim.com |                                                                                                                                                                 |                                     |              |  |
| POST- WORKOUT We highly recommend our TLS Nutrition Shake for a convenient and great- snack tasting way to deliver the protein to promote optimal body composition.                                                                                   |                                                                                                                                                                 |                                     |              |  |
| PHASE 2 RULES                                                                                                                                                                                                                                         |                                                                                                                                                                 |                                     |              |  |
| • No dairy                                                                                                                                                                                                                                            | No grains or starches                                                                                                                                           | No sugar/syrup/<br>honey/sweeteners | • No alcohol |  |
| DAILY FOOD SERVINGS                                                                                                                                                                                                                                   |                                                                                                                                                                 |                                     |              |  |
| Vegetables: 8–12   Fruit: 1   Protein: 4–5   Good fats: 2                                                                                                                                                                                             |                                                                                                                                                                 |                                     |              |  |