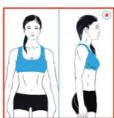

# **30-DAY JUMP-START GUIDE**

| PHASE 2 FOOD AND SUPPLEMENT PLANNER VIEW POWER FOODS PAGE FOR SUGGESTED FOOD CHOICES                                                                                                                                                                  |                                                                                                                                                                 |                                     |              |  |
|-------------------------------------------------------------------------------------------------------------------------------------------------------------------------------------------------------------------------------------------------------|-----------------------------------------------------------------------------------------------------------------------------------------------------------------|-------------------------------------|--------------|--|
| WAKE UP                                                                                                                                                                                                                                               | Mix one packet of the Isotonix® Daily Essentials Packets with 240 ml of water, drink immediately and wait 20 minutes before eating or drinking anything else. * |                                     |              |  |
| 20 MINUTES<br>LATER                                                                                                                                                                                                                                   | Mix one scoop of the NutriClean® Advanced Fiber Powder in 240 ml water and drink immediately.*                                                                  |                                     |              |  |
| BREAKFAST                                                                                                                                                                                                                                             | 240 ml of water   1 serving of protein   3 servings of vegetables                                                                                               |                                     |              |  |
| MID-MORNING<br>SNACK                                                                                                                                                                                                                                  | Two scoops of TLS® Nutrition Shake with 240 ml of water*   1 serving of fruit                                                                                   |                                     |              |  |
| SUPPLEMENT                                                                                                                                                                                                                                            | Take two TLS CORE tablets 30–45 minutes before lunch.*                                                                                                          |                                     |              |  |
| LUNCH                                                                                                                                                                                                                                                 | 480 ml of water   1 serving of good fat   1 serving of protein   2 servings of vegetables                                                                       |                                     |              |  |
| AFTERNOON<br>SNACK                                                                                                                                                                                                                                    | 1 serving of protein   2 servings of vegetables                                                                                                                 |                                     |              |  |
| SUPPLEMENT                                                                                                                                                                                                                                            | Take two TLS CORE tablets 30–45 minutes before dinner.*                                                                                                         |                                     |              |  |
| DINNER                                                                                                                                                                                                                                                | 480 ml of water   1 serving of protein   1 serving of good fat   3 servings of vegetables                                                                       |                                     |              |  |
| EXERCISE                                                                                                                                                                                                                                              |                                                                                                                                                                 |                                     |              |  |
| For overall cardiovascular health, the American Heart Association recommends at least 30 minutes of moderate-intensity aerobic activity at least five days per week.**  Integrate our 30-Day Jump-Start Exercise Plan, downloadable on sg.tlsSlim.com |                                                                                                                                                                 |                                     |              |  |
| POST- WORKOUT We highly recommend our TLS Nutrition Shake for a convenient and great- snack tasting way to deliver the protein to promote optimal body composition.                                                                                   |                                                                                                                                                                 |                                     |              |  |
| PHASE 2 RULES                                                                                                                                                                                                                                         |                                                                                                                                                                 |                                     |              |  |
| • No dairy                                                                                                                                                                                                                                            | No grains or starches                                                                                                                                           | No sugar/syrup/<br>honey/sweeteners | • No alcohol |  |
| DAILY FOOD SERVINGS                                                                                                                                                                                                                                   |                                                                                                                                                                 |                                     |              |  |
| Vegetables: 8–12   Fruit: 1   Protein: 4–5   Good fats: 2                                                                                                                                                                                             |                                                                                                                                                                 |                                     |              |  |