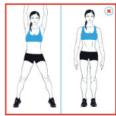

# **30-DAY JUMP-START GUIDE**

| PHASE 2 FOOD AND SUPPLEMENT PLANNER VIEW POWER FOODS PAGE FOR SUGGESTED FOOD CHOICES                                                                                                                                                                  |                                                                                                                                                                 |                                     |              |  |
|-------------------------------------------------------------------------------------------------------------------------------------------------------------------------------------------------------------------------------------------------------|-----------------------------------------------------------------------------------------------------------------------------------------------------------------|-------------------------------------|--------------|--|
| WAKE UP                                                                                                                                                                                                                                               | Mix one packet of the Isotonix® Daily Essentials Packets with 240 ml of water, drink immediately and wait 20 minutes before eating or drinking anything else. * |                                     |              |  |
| 20 MINUTES<br>LATER                                                                                                                                                                                                                                   | Mix one scoop of the NutriClean® Advanced Fiber Powder in 240 ml water and drink immediately.*                                                                  |                                     |              |  |
| BREAKFAST                                                                                                                                                                                                                                             | 240 ml of water   1 serving of protein   3 servings of vegetables                                                                                               |                                     |              |  |
| MID-MORNING<br>SNACK                                                                                                                                                                                                                                  | Two scoops of TLS® Nutrition Shake with 240 ml of water*   1 serving of fruit                                                                                   |                                     |              |  |
| SUPPLEMENT                                                                                                                                                                                                                                            | Take two TLS CORE tablets 30–45 minutes before lunch.*                                                                                                          |                                     |              |  |
| LUNCH                                                                                                                                                                                                                                                 | 480 ml of water   1 serving of good fat   1 serving of protein   2 servings of vegetables                                                                       |                                     |              |  |
| AFTERNOON<br>SNACK                                                                                                                                                                                                                                    | 1 serving of protein   2 servings of vegetables                                                                                                                 |                                     |              |  |
| SUPPLEMENT                                                                                                                                                                                                                                            | Take two TLS CORE tablets 30–45 minutes before dinner.*                                                                                                         |                                     |              |  |
| DINNER                                                                                                                                                                                                                                                | 480 ml of water   1 serving of protein   1 serving of good fat   3 servings of vegetables                                                                       |                                     |              |  |
| EXERCISE                                                                                                                                                                                                                                              |                                                                                                                                                                 |                                     |              |  |
| For overall cardiovascular health, the American Heart Association recommends at least 30 minutes of moderate-intensity aerobic activity at least five days per week.**  Integrate our 30-Day Jump-Start Exercise Plan, downloadable on sg.tlsSlim.com |                                                                                                                                                                 |                                     |              |  |
| POST- WORKOUT We highly recommend our TLS Nutrition Shake for a convenient and great- snack tasting way to deliver the protein to promote optimal body composition.                                                                                   |                                                                                                                                                                 |                                     |              |  |
| PHASE 2 RULES                                                                                                                                                                                                                                         |                                                                                                                                                                 |                                     |              |  |
| • No dairy                                                                                                                                                                                                                                            | No grains or starches                                                                                                                                           | No sugar/syrup/<br>honey/sweeteners | • No alcohol |  |
| DAILY FOOD SERVINGS                                                                                                                                                                                                                                   |                                                                                                                                                                 |                                     |              |  |
| Vegetables: 8–12   Fruit: 1   Protein: 4–5   Good fats: 2                                                                                                                                                                                             |                                                                                                                                                                 |                                     |              |  |